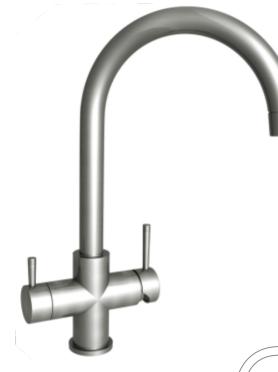

## FXFCH14-4-M\_K

Four-way kitchen sink faucet for cold, hot and filtered water

## **General Description:**

FXFCH14-4-M K - four-way kitchen sink faucet for cold, hot and filtered water. Installation kit includes a set of adapter connectors (tubing, washers, gaskets) necessary for proper connection.